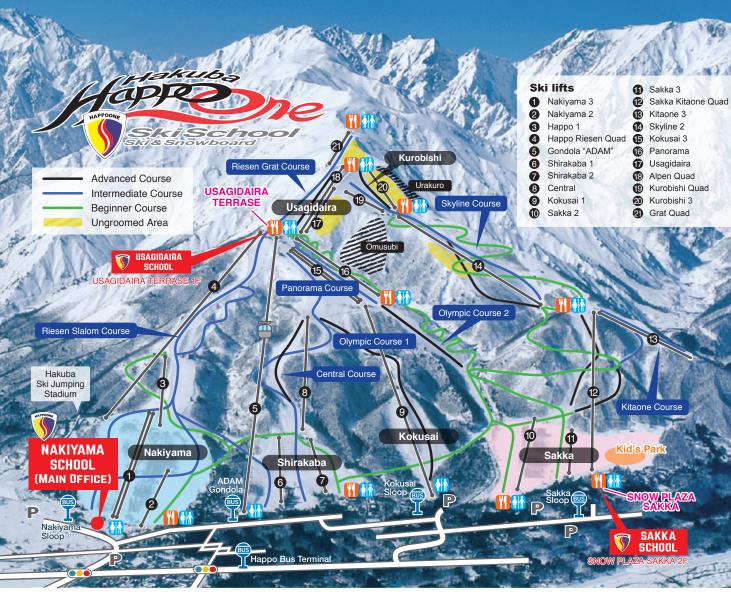

#### **ABOUT OUR SKI SCHOOL**

#### SINCE 1940, HAPPO-ONE SKI SCHOOL

has been one of the oldest ski schools with top-level ski and snowboard instructors in Japan.

We offer private lessons for English speaking guests. Our mission is that everyone gets the best learning experience in a safe environment.

By tailoring a lesson to individuals, we ensure the best quality lesson regardless of their skill level or age, from beginner to expert and from young children to seniors. Our instructors are all professional and they come from around the world to share their great knowledge that is based on years of experience.

We will make your learning experience not only the most efficient but also fun and exciting! Children are learning skiing and snowboarding with smile in the safe environment. Safety is No.1 priority for us.

WELCOME TO OUR PLAYGROUND!

### SKI OR SNOWBOARD?

Since skiing and snowboarding require completely different equipment, techniche and learning methods, we offer only a ski OR snowboard lesson. So, please choose **SKI OR SNOWBOARD.** 

### BOOKING

#### ADVANCE RESERVATION IS

**ADVISED** because our instructors

are in high demand. To book a lesson, please visit our website or come to a school desk at **NAKIYAMA DR SAKKA**. For the online booking, please note that you need to book 3 days in advance.

#### HOW TO BOOK ON THE DAY

- **1** Please come to a school desk at **SAKKA OR NAKIYAMA**.
- **2** Please check the availability for a ski or snowboard lesson.
- **3** Upon the booking, payment is required to complete the reservation.

Please contact us at a school desk if you do not have any equipment. You will need to get gears at rental shop.

#### PRICING

| 1 or 2<br>people | 2 hours lesson | 26,460 yen |
|------------------|----------------|------------|
|                  | 4 hours lesson | 30,240 yen |
| 3 or 4<br>people | 2 hours lesson | 37,800 yen |
|                  | 4 hours lesson | 43,200 yen |

#### **PLEASE NOTE**

The more people in a lesson, the more the price per person is discounted. However the lesson might be compromised due to the number of people.

One-to-one lesson is recommended for a child under 5 years old.