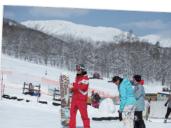

#### SINCE 1940, HAPPO-ONE SKI SCHOOL

has been one of the oldest ski schools with top-level ski and snowboard instructors in Japan.

We offer private lessons for English speaking guests. Our mission is that everyone gets the best learning experience in a safe environment.

By tailoring a lesson to individuals, we ensure the best quality lesson regardless of their skill level or age, from beginner to expert and from young children to seniors. Our instructors are all professional and they come from around the world to share their great knowledge that is based on years of experience.

We will make your learning experience not only the most efficient but also fun and exciting! Children are learning skiing and snowboarding with smile in the safe environment. Safety is No.1 priority for us.